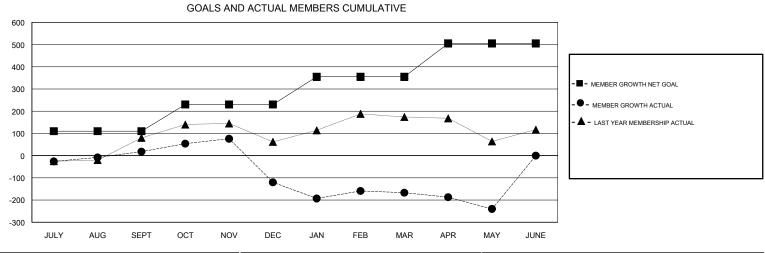

## N S SANKAR **LOCATION INDIA GMT CA** Clubs Members RESULTS FOR 2017-2018 RESULTS FOR 2017-2018 NEW CLUB GOAL NEW CLUBS DROPPED CLUBS MEMBER GROWTH NET MEMBER GROWTH DROPPED QUARTER QUARTER GOAL ACTUAL MEMBERS ACTUAL (including transfers) 2 2 0 110 148 119 JULY/AUG/SEPT JULY/AUG/SEPT 8 120 160 295 OCT/NOV/DEC OCT/NOV/DEC 0 3 3 122 125 158 JAN/FEB/MAR JAN/FEB/MAR 3 0 0 47 113 150 APR/MAY/JUNE APR/MAY/JUNE