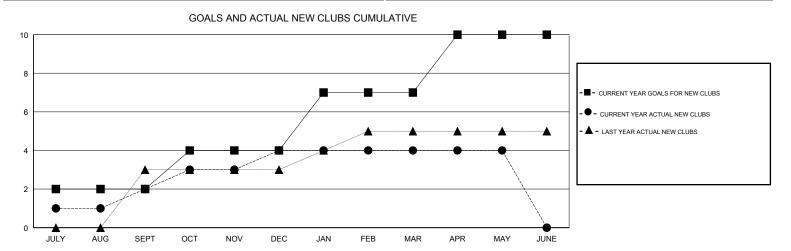

## N S SANKAR **LOCATION INDIA GMT CA** Clubs Members RESULTS FOR 2017-2018 RESULTS FOR 2017-2018 NEW CLUB GOAL NEW CLUBS DROPPED CLUBS MEMBER GROWTH NET MEMBER GROWTH DROPPED QUARTER QUARTER GOAL ACTUAL MEMBERS ACTUAL (including transfers) 2 2 0 110 148 119 JULY/AUG/SEPT JULY/AUG/SEPT 8 120 160 295 OCT/NOV/DEC OCT/NOV/DEC 0 3 3 122 125 158 JAN/FEB/MAR JAN/FEB/MAR 3 0 0 47 113 150 APR/MAY/JUNE APR/MAY/JUNE